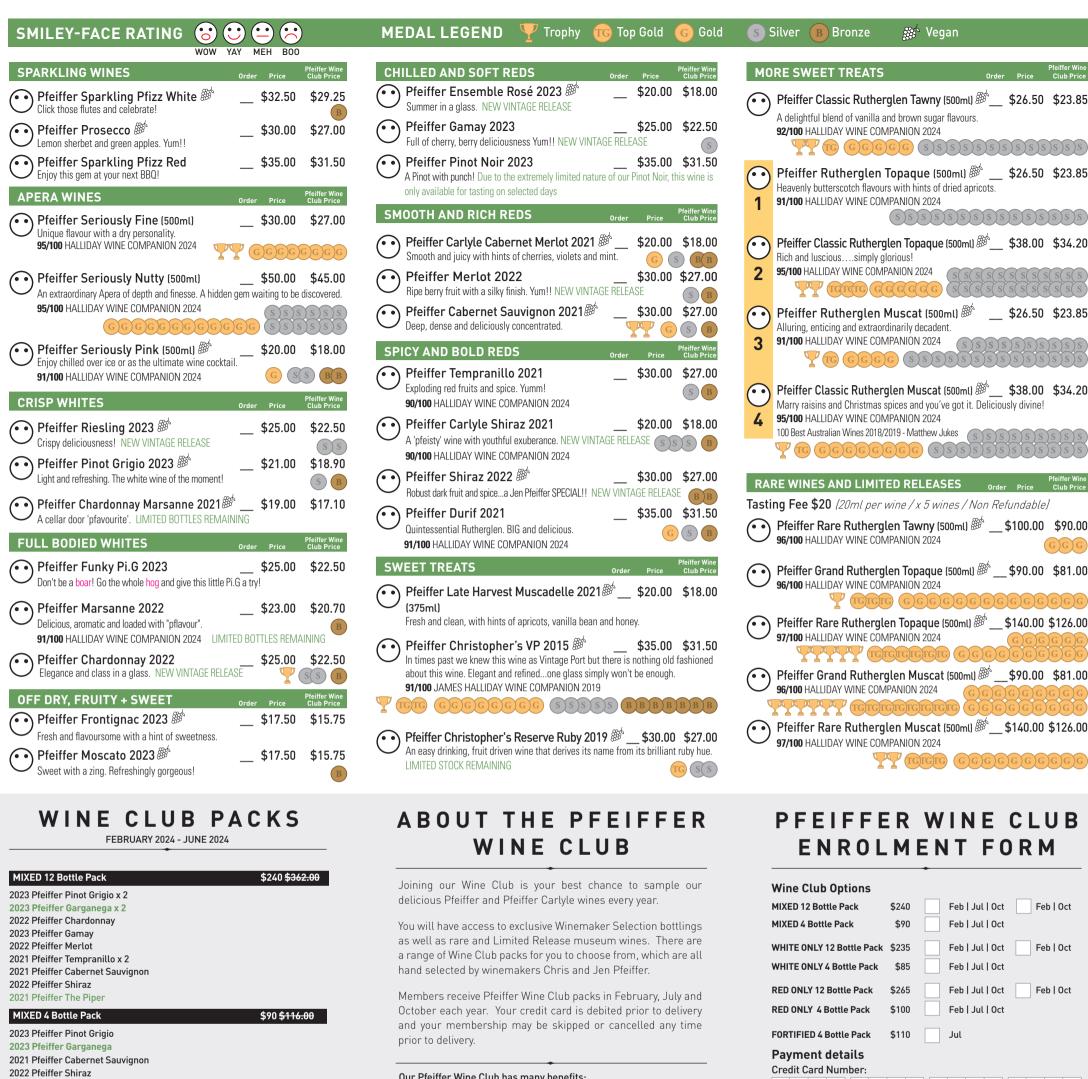

ersive Muscat of Rutherglen tasting and blending experience in our century old barrel room.

Syphon Muscat straight from the barrel using a 'wine thief' and then taste your way through four Muscat classifications and two barrel samples just like a real winemaker.

Then it's your turn to become a Muscat Master Blender. You will make up three of your very own Muscat trials and then once you have decided on which one you like the most, you will then make up a 200ml blend of this Muscat, to take home as your very own!

## What's included:

- 90 minute guided Muscat tasting/blending session
- Polaroid of you using the wine thief
- 200ml personalised blended Muscat

Available: Monday-Friday 10am. Bookings Essential. 24 Hours Notice required. This is a great gift idea. Vouchers are available.





# WHITE ONLY 12 Bottle Pack \$235 <del>\$342.00</del> 2023 Pfeiffer Winemakers Selection Riesling x 2 2012 Pfeiffer Riesling 2023 Pfeiffer Pinot Grigio x 2 2023 Pfeiffer Garganega x 2 2022 Pfeiffer Chardonnay Marsanne x 2 2022 Pfeiffer Marsanne 2022 Pfeiffer Chardonnay x 2 VHITE ONLY 4 Bottle Pack 2023 Pfeiffer Winemakers Selection Riesling 2023 Pfeiffer Pinot Grigio 2023 Pfeiffer Garganega 2022 Pfeiffer Chardonnay RED ONLY 12 Bottle Pack \$265 <del>\$393.00</del>

## Our Pfeiffer Wine Club has many benefits:

- No cost to join
- Immediate membership savings, upon receipt of first pack.
- Members receive a 10% discount off all Pfeiffer and Pfeiffer Carlyle
- Free delivery\*/\*\*on all Wine Club packs and orders of 12 bottles (or multiples of 12 bottles) anywhere within Australia.
- Compl