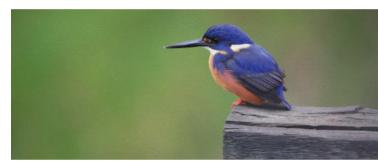

### \$10 per person

Azure Kingfishers, Rainbow Bee-eaters, Tawny Frogmouths, White Plumed Honeyeaters. These are just some of the birds you will be able to observe and identify on the Pfeiffer Wines Twitch and Switch Birding Experience.

If you think you need to know about birds to participate in this experience think again. We will provide you with your own set of binoculars and a Bird List complete with a map of the places you will visit during your experience.