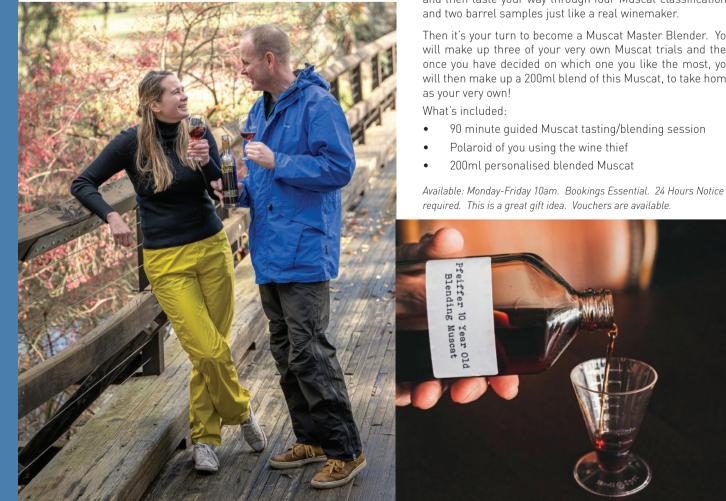

# **TRUE MUSCAT** EXPERIENCE

### \$135 per person (\$121.50 per person Wine Club)

Muscat of Rutherglen is an Australian treasure, impossible to replicate as it contains the essence and artistry of multiple generations. It is lovingly handcrafted from aged stocks, nurtured by generations of Rutherglen winemakers in our unique climate. The resulting wines are intense, rich and sensuous.

Experience what it is like to be an artisan Rutherglen winemaker in this hands-on, immersive Muscat of Rutherglen tasting and blending experience in our century old barrel room.

Syphon Muscat straight from the barrel using a 'wine thief' and then taste your way through four Muscat classifications and two barrel samples just like a real winemaker.

Then it's your turn to become a Muscat Master Blender. You will make up three of your very own Muscat trials and then once you have decided on which one you like the most, you will then make up a 200ml blend of this Muscat, to take home