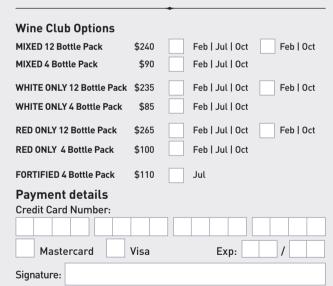

#### MIXED 12 Bottle Pack \$240 <del>\$359.00</del> 2022 Pfeiffer Pinot Grigio x 2 2022 Pfeiffer Marsanne 2021 Pfeiffer Chardonnay x 2

WINE CLUB PACKS JULY 2023 - SEPTEMBER 2023

| 2021 Pfeiffer Shiraz x 2<br>2017 Pfeiffer Winemakers Selection Rutherglen Shiraz                                                                                                                                                                                | :                                                                                                                                                                                                                                                                                                                                                                                                                                                                                                                                                                                                                                                                                                                                                                                                                                                                                                                                                                                                                                                                                                                                                                                                                                                                                                                                                                                                                                                                                                                                                                                                                                                                                                                                                                                                                                                                                                                                                                                                                                                                                                                              |
|-----------------------------------------------------------------------------------------------------------------------------------------------------------------------------------------------------------------------------------------------------------------|--------------------------------------------------------------------------------------------------------------------------------------------------------------------------------------------------------------------------------------------------------------------------------------------------------------------------------------------------------------------------------------------------------------------------------------------------------------------------------------------------------------------------------------------------------------------------------------------------------------------------------------------------------------------------------------------------------------------------------------------------------------------------------------------------------------------------------------------------------------------------------------------------------------------------------------------------------------------------------------------------------------------------------------------------------------------------------------------------------------------------------------------------------------------------------------------------------------------------------------------------------------------------------------------------------------------------------------------------------------------------------------------------------------------------------------------------------------------------------------------------------------------------------------------------------------------------------------------------------------------------------------------------------------------------------------------------------------------------------------------------------------------------------------------------------------------------------------------------------------------------------------------------------------------------------------------------------------------------------------------------------------------------------------------------------------------------------------------------------------------------------|
| MIXED 4 Bottle Pack                                                                                                                                                                                                                                             | \$90 <del>\$118.00</del>                                                                                                                                                                                                                                                                                                                                                                                                                                                                                                                                                                                                                                                                                                                                                                                                                                                                                                                                                                                                                                                                                                                                                                                                                                                                                                                                                                                                                                                                                                                                                                                                                                                                                                                                                                                                                                                                                                                                                                                                                                                                                                       |
| 2022 Pfeiffer Pinot Grigio<br>2021 Pfeiffer Chardonnay<br>2021 Pfeiffer Cabernet Sauvignon<br>2017 Pfeiffer Shiraz                                                                                                                                              | and the second s |
| WHITE ONLY 12 Bottle Pack                                                                                                                                                                                                                                       | \$235 <del>\$345.50</del>                                                                                                                                                                                                                                                                                                                                                                                                                                                                                                                                                                                                                                                                                                                                                                                                                                                                                                                                                                                                                                                                                                                                                                                                                                                                                                                                                                                                                                                                                                                                                                                                                                                                                                                                                                                                                                                                                                                                                                                                                                                                                                      |
| 2017 Pfeiffer Sparkling Pfizz White<br>2022 Pfeiffer Riesling<br>2019 Pfeiffer Riesling<br>2022 Pfeiffer Pinot Grigio x 2<br>2022 Pfeiffer Marsanne x 2<br>2021 Pfeiffer Chardonnay x 2<br>2014 Pfeiffer Chardonnay<br>2014 Pfeiffer Carlyle Gewurztraminer x 2 |                                                                                                                                                                                                                                                                                                                                                                                                                                                                                                                                                                                                                                                                                                                                                                                                                                                                                                                                                                                                                                                                                                                                                                                                                                                                                                                                                                                                                                                                                                                                                                                                                                                                                                                                                                                                                                                                                                                                                                                                                                                                                                                                |
| WHITE ONLY 4 Bottle Pack                                                                                                                                                                                                                                        | \$85 <del>\$108</del>                                                                                                                                                                                                                                                                                                                                                                                                                                                                                                                                                                                                                                                                                                                                                                                                                                                                                                                                                                                                                                                                                                                                                                                                                                                                                                                                                                                                                                                                                                                                                                                                                                                                                                                                                                                                                                                                                                                                                                                                                                                                                                          |

2022 Pfeiffer Pinot Noir

2021 Pfeiffer Cabernet Sauvignon x 2

2017 Pfeiffer Cabernet Sauvignor

2022 Pfeiffer Pinot Grigio 2022 Pfeiffer Marsanne

### 2021 Pfeiffer Chardonnay

#### 2014 Pfeiffer Chardonnay

### RED ONLY 12 Bottle Pack

2022 Pfeiffer Pinot Noir x 2 2021 Pfeiffer Carlyle Cabernet Merlot

2021 Pfeiffer Tempranillo x 2

2021 Pfeiffer Cabernet Sauvignon x 2

2017 Pfeiffer Cabernet Sauvignon

2020 Pfeiffer Carlyle Shiraz

2021 Pfeiffer Shiraz

2017 Pfeiffer Winemakers Selection Rutherglen Shiraz 2021 Pfeiffer Durif

### **RED ONLY 4 Bottle Pack**

2021 Pfeiffer Tempranillo 2021 Pfeiffer Cabernet Sauvignon 2021 Shiraz 2017 Pfeiffer Shiraz

### FORTIFIED 4 Bottle Pack

2019 Pfeiffer Christopher's Reserve Ruby Pfeiffer Rutherglen Muscat Pfeiffer Classic Rutherglen Topague Pfeiffer Classic Rutherglen Muscat

(12)

\$265 \$384.00

\$100 <del>\$132.00</del>

\$110 \$132.50

4

1

(12)