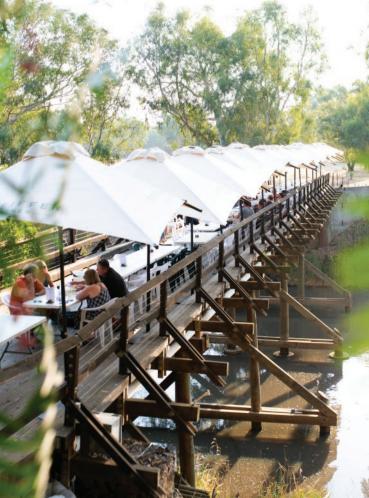

### BRIDGE SEATING

notice is required when ordering.

PICNICS

Cook Your Own BBQ Pack for TWO -

Mustard and Harissa Tomato Relish.

Savoy Truffle Co Dessert for Two \$25.

**Country Picnic Hamper for TWO** 

Provided by The Pickled Sisters Café

### \$5 per person (FREE Wine Club)

Pfeiffer Wines historic timber bridge is situated in an iconic natural Australian setting on the banks of Sunday Creek, an anabranch of the Murray River.

There is nothing more special than sitting on the bridge, on a clear, late summer afternoon with your wine of choice in hand.

Purchasing reserved Bridge Seating is a convenient way to secure the best seats at the winery on a busy weekend. Add a pre-booked picnic hamper or a cheese platter to complete the experience... and if the season is right, you can even feed some turtles.

Available Saturday and Sunday only.