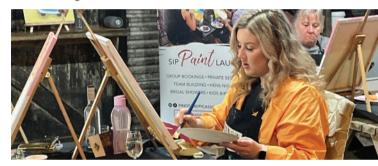

### **PAINT AND SIP**

### SUNDAY SESSIONS

#### \$75 per person

Reconnect with your inner artist on the **2nd Sunday of EVERY month** and enjoy a creative day of painting within our beautiful grounds at Pfeiffer Wines.

Hosted by **Pinot and Picasso**, your artist in residence for **December** will be Jessica Stevenson who will guide you through a step by step creative painting class with a Christmas theme, as you sip on your favourite Pfeiffer wine.

No experience is necessary and all painting materials are supplied.

Regardless of whether you attend as an individual or within a group, this is a day to immerse yourself, recharge your senses and create.

Meet new people and socialise with friends or family in this unique painting experience! And best of all, take your masterpiece home once is done!

Our price includes a 2.5 hours guided painting session, a 16 x 20 inch blank canvas, acrylic paints, brushes, table easel, Pinot & Picasso apron to use, a glass of Pfeiffer wine of your choice and cheese, biscuits and olives to nibble on during the session

When Sunday 10th December 2023

Where Pfeiffer Wines

**From** 11.30am - 2pm

Cost \$75pp

**December Theme** Christmas

Artist In Residence Jessica Stevenson

Bookings Pfeiffer Wines 02 6033 2805 or book online