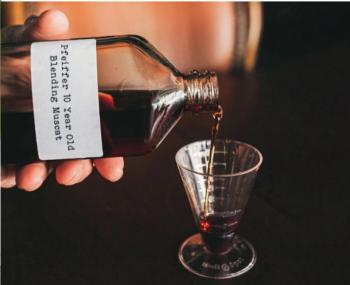

### TRUE MUSCAT

### EXPERIENCE

### \$135 per person (\$121.50 per person Wine Club)

Muscat of Rutherglen is an Australian treasure, impossible to replicate as it contains the essence and artistry of multiple generations. It is lovingly handcrafted from aged stocks, nurtured by generations of Rutherglen winemakers in our unique climate. The resulting wines are intense, rich and sensuous.

Experience what it is like to be an artisan Rutherglen winemaker in this hands-on, immersive Muscat of Rutherglen tasting and blending experience in our century old barrel room.

Syphon Muscat straight from the barrel using a 'wine thief' and then taste your way through four Muscat classifications and two barrel samples just like a real winemaker.

Then it's your turn to become a Muscat Master Blender. You will make up three of your very own Muscat trials and then once you have decided on which one you like the most, you will then make up a 200ml blend of this Muscat, to take home as your very own!