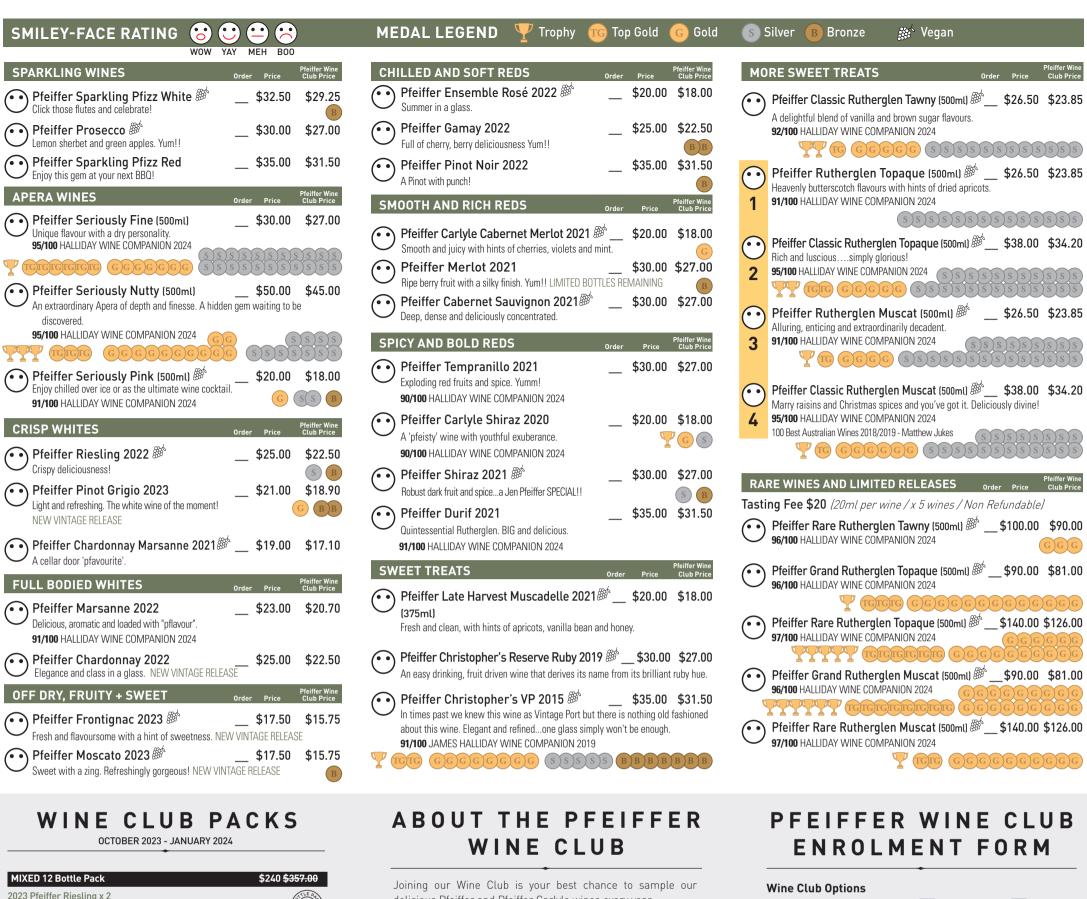

immersive Muscat of Rutherglen tasting and blending experience in our century old barrel room.

Syphon Muscat straight from the barrel using a 'wine thief' and then taste your way through four Muscat classifications and two barrel samples just like a real winemaker.

Then it's your turn to become a Muscat Master Blender. You will make up three of your very own Muscat trials and then once you have decided on which one you like the most, you will then make up a 200ml blend of this Muscat, to take home as your very own!

What's included:

- 90 minute guided Muscat tasting/blending session
- Polaroid of you using the wine thief
- 200ml personalised blended Muscat

Available: Monday-Friday 10am. Bookings Essential. 24 Hours Notice required. This is a great gift idea. Vouchers are available.





2023 Pfeiffer Riesling x 2 (12)2023 Pfeiffer Pinot Grigio 2021 Pfeiffer Chardonnay Marsanne x 2 2022 Pfeiffer Gamay 2021 Pfeiffer Tempranillo 2018 Pfeiffer Cabernet Sauvignon 2019 Pfeiffer Carlyle Shiraz 2018 Pfeiffer Winemakers Selection Rutherglen Shiraz 2021 Pfeiffer Durif x 2 MIXED 4 Bottle Pack \$90 <del>\$118.00</del> 2023 Pfeiffer Riesling 2022 Pfeiffer Gamay 2021 Pfeiffer Tempranillo 2019 Pfeiffer Shiraz WHITE ONLY 12 Bottle Pack 2022 Pfeiffer Prosecco 2023 Pfeiffer Riesling x 2 2023 Pfeiffer Pinot Grigio x2 2021 Pfeiffer Chardonnay Marsanne x 2 2020 Pfeiffer Vermentino 2018 Pfeiffer Marsanne 2018 Pfeiffer Chardonnay x 2 2015 Pfeiffer Carlyle Gewürztraminer WHITE ONLY 4 Bottle Pack \$85 \$111.00 2022 Pfeiffer Prosecco 2023 Pfeiffer Riesling 2023 Pfeiffer Pinot Grigio 2015 Pfeiffe