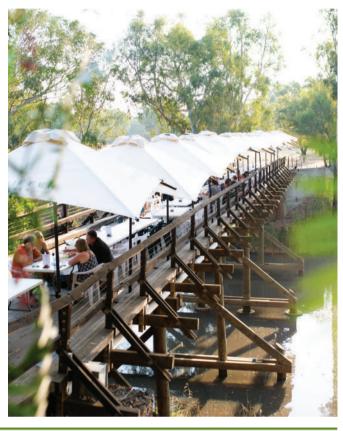

# BRIDGE SEATING

# \$5 per person (FREE Wine Club)

Pfeiffer Wines historic timber bridge is situated in an iconic natural Australian setting on the banks of Sunday Creek, an anabranch of the Murray River.

There is nothing more special than sitting on the bridge, on a clear, late summer afternoon with your wine of choice in hand.

Purchasing reserved Bridge Seating is a convenient way to secure the best seats at the winery on a busy weekend. Add a pre-booked picnic hamper or a cheese platter to complete the experience... and if the season is right, you can even feed some turtles.

Available Saturday and Sunday only.

FOR MORE DETAILS CHECK OUT OUR WEBSITE WWW.PFEIFFERWINES.COM.AU