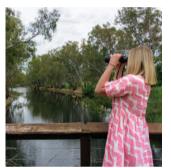

# TWITCH AND SWITCH BIRDING

# **EXPERIENCE**

### \$20 per person

Azure Kingfishers, Rainbow Bee-eaters, Tawny Frogmouths, White Plumed Honeyeaters. These are just some of the birds you will be able to observe and identify on the Pfeiffer Wines Twitch and Switch Birding Experience.

If you think you need to know about birds to participate in this experience think again. We will provide you with your own set of binoculars and a Bird List complete with a map of the places you will visit during your experience.

And like any good twitcher, your challenge is to find and record as many birds as possible whilst you are at the winery.

During your experience you will Twitch and Switch between four different locations on-site that all have slightly different bird habitats. This is a relaxing, peaceful activity where you are unplugged and screen free. Observing and identifying birds is definitely not boring though. Birding can provide a sense of excitement and exhilaration when seeing something new. This is also a wonderful way to increase your knowledge about the many types and species of birds native to our special natural environment.