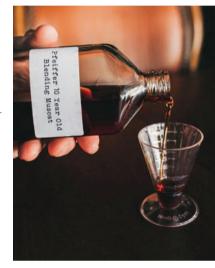

# TRUE MUSCAT

# EXPERIENCE

# \$135 per person (\$121.50 per person Wine Club)

Muscat of Rutherglen is an Australian treasure, impossible to replicate as it contains the essence and artistry of multiple generations. It is lovingly handcrafted from aged stocks, nurtured by generations of Rutherglen winemakers in our unique climate. The resulting wines are intense, rich and sensuous.

Experience what it is like to be an artisan Rutherglen winemaker in this hands-on, immersive Muscat of Rutherglen tasting and blending experience in our century old barrel room.

Syphon Muscat straight from the barrel using a 'wine thief' and then taste your way through four Muscat classifications and two barrel samples just like a real winemaker.

Then it's your turn to become a Muscat Master Blender. You will make up three of your very own Muscat trials and then once you have decided on which one you like the most, you will then make up a 200ml blend of this Muscat, to take home as your very own!