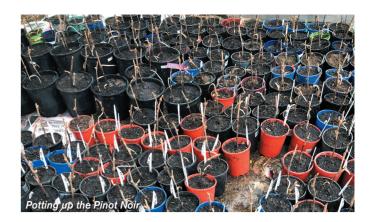

Gerald marked the vines, then the arms of the good vines, from which we were to take cuttings.

In the Winter, when the vines are dormant, cuttings have been taken and potted up. The next step was to plant them into the Vine Nursery.

This Winter sees the first grafting onto phylloxera resistant rootstock, another year in the Vine Nursery before going into the paddock. From then on, it is fingers crossed. If we can keep the kangaroos, hares and rabbits away, there is a chance the vines will grow up to the wires and produce fruit within 5 years. I have my fingers and toes crossed that the vines are not too old to give new life to their descendants. I won't know if they will produce fruit until they do. And I hope I am around to see the culmination of my work under Gerald's tutelage and Jen's winemaking skill.