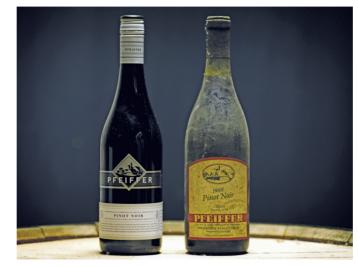

#### **OUR SPECIAL PINOT NOIR STORY**

Imagine this...a 42 degree in January, 2018 and Ampelographer, Dr Gerald Atkinson arrived at Pfeiffer Wines, full of hope that we still have our old Pinot Noir vines. You see, Gerald is on a mission to find what is left, if anything, of the original Busby Collection of vines.

Whatever happens, it is important to try, to try to save something incredibly special for the Australian Wine industry as well as for Pfeiffer Wines.

Throughout the Pinot Noir journey, I have been energised and invigorated by the tasks at hand to save and propagate a new generation of Pinot Noir, not seen anywhere else in Australia. How special is that? Please enjoy the wines that come from this amazing project and be grateful for the history and heritage in every glass.