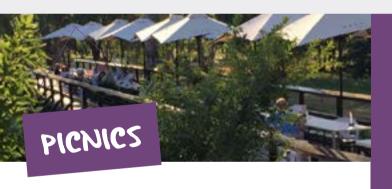

### PICNIC ON OUR BRIDGE

Pfeiffer Wines historic winery cellars and century old bridge are situated in an iconic natural Australian setting on the banks of Sunday Creek, an anabranch of the Murray River.

Picnic on our "pfamous" bridge, under our century old pine trees or simply on the green grass within our beautiful grounds with one of our delicious picnic hampers.