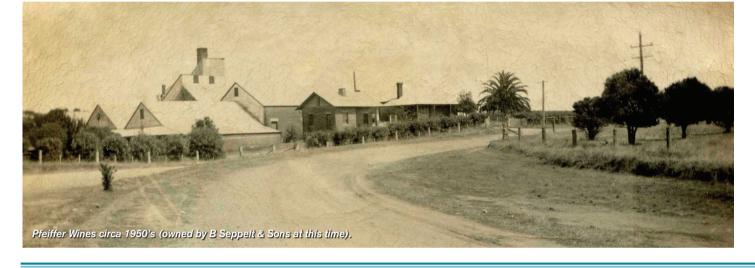

B Seppelt & Sons, already established in Rutherglen with a winery, took on the distillery and developed a very large operation with export markets of brandy to the UK. To achieve this aim, the old pot still was replaced with a huge column still. Sadly this caused the premature death of long-time worker for Masterton and Dobbin and Seppelts, Joe Webster, when the sand in the still pit collapsed, suffocating Joe.

With the development of table wine after WWII, the Seppelt distilling operations slowed down, until the last spirit was distilled in 1979. The still was then dismantled, sadly destroyed, and sold for scrap metal. The old still tower and towering brick chimney and interesting collection of buildings remain today as the testimony to years gone by.