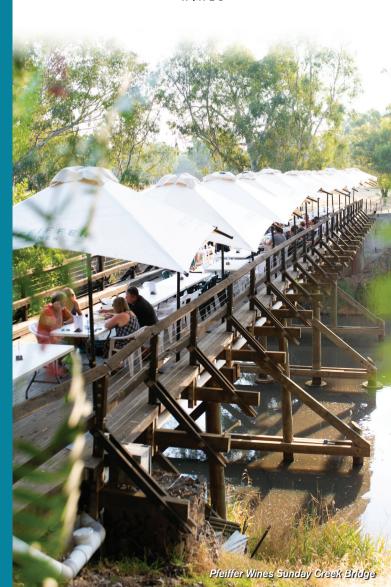

## PFEIFFER PICNIC HAMPERS

Pfeiffer Wines historic winery cellars and century old bridge are situated in an iconic natural Australian setting on the banks of Sunday Creek, an anabranch of the Murray River. Picnic on our "pfamous" bridge, under our century old pine trees or simply on the green grass within our beautiful grounds with one of our delicious picnic hampers.

Chris and Robyn concentrated on making quality wine in small quantities, available from the winery cellar door, through their mailing list, specialty wine shops and quality restaurants. Lunches were conducted throughout the year and special events held on their beautiful bridge, over Sunday Creek, which leads to their Sunday Creek vineyard. The vineyard had some very rare and special vines including their plantings of Gamay, Pinot Noir with a lineage going back to the Busby collection of 1832 and many unusual Portuguese