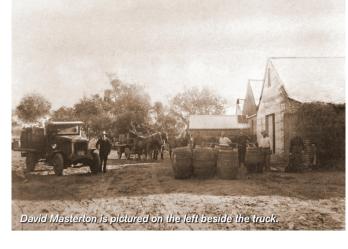

In 1898 Monsieur Gassies sold his property to a partnership of two men; Masterton and Dobbin. David Masterton was 22 at the time and took over control of the commercial side of the venture. Charles Leonard Dobbin was just 20 years old and went on to study spirit distillation. Over the next 39 years the men grew the distillery to be a large and profitable spirit operation. Their demise was caused by their workers illegally selling the spirit, causing Masterton and Dobbin to go into voluntary liquidation in 1937.